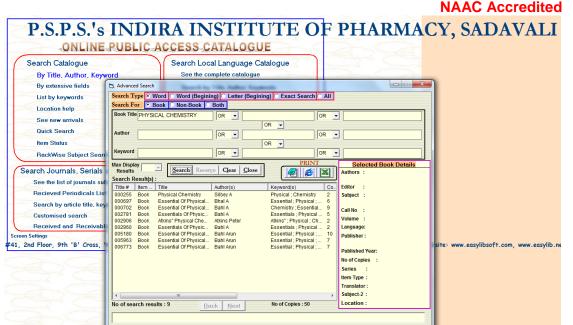

### **Students Admission and Support**

| C      dbtworkflow.mahaonli                                                                                           | ne.gov.in                                                                                                                                                        |                                                                                                    |                                                                      |                                                | ⊶ lê 🗱 🗖 🌔                    |
|-----------------------------------------------------------------------------------------------------------------------|------------------------------------------------------------------------------------------------------------------------------------------------------------------|----------------------------------------------------------------------------------------------------|----------------------------------------------------------------------|------------------------------------------------|-------------------------------|
| š 📀                                                                                                                   | आप्                                                                                                                                                              | ले महा                                                                                             | BT Scrutiny                                                          | / Portal                                       |                               |
| nstitute Profile i.e. Fees Data Entry Subr                                                                            | nission and Approval Process for Ne                                                                                                                              | w Academic Year 22-23 has be                                                                       | en Commenced from 11th Aug                                           | 2022.                                          |                               |
| Notice                                                                                                                |                                                                                                                                                                  |                                                                                                    |                                                                      | <b>≙→</b> ₹₹                                   | Login                         |
| Institute Profile i.e. Fees Data                                                                                      | Application                                                                                                                                                      | Scrutiny                                                                                           | Allotment                                                            | Disbursement                                   | DT3239_Principal              |
| Entry Submission and Approval<br>Process for New Academic Year<br>22-23 has been Commenced<br>from 11th Aug 2022. New | ∧                                                                                                                                                                | ê                                                                                                  | -                                                                    |                                                | WTPRP Try another             |
| New                                                                                                                   | r 10 10 10 10 10 10 10 10 10 10 10 10 10                                                                                                                         | alian -                                                                                            |                                                                      | ADMAR                                          | Enter the text you see above: |
|                                                                                                                       | The Government of Maharasht<br>can apply for benefit from Sche<br>Development', 'Directorate<br>'VJNT,OBC and SBC Welfare', 'Di<br>Aadhaar linked bank account o | emes of various departments s<br>ligher Education', 'Directorate<br>rectorate of Medical Education | uch as 'Social Justice and Specia<br>P Technical Education', 'School | al Assistance', 'Tribal<br>Cation and Sports', |                               |
|                                                                                                                       | Step 1 Online Applicatio                                                                                                                                         | <b>n -</b> The Citizen applies for a be                                                            | nefit via Direct Benefit Transfer(                                   | (DBT) Portal.                                  | Forgot Password?              |
|                                                                                                                       | Step 2 Scrutiny- The app                                                                                                                                         | lications process for scrutiny.                                                                    |                                                                      |                                                |                               |