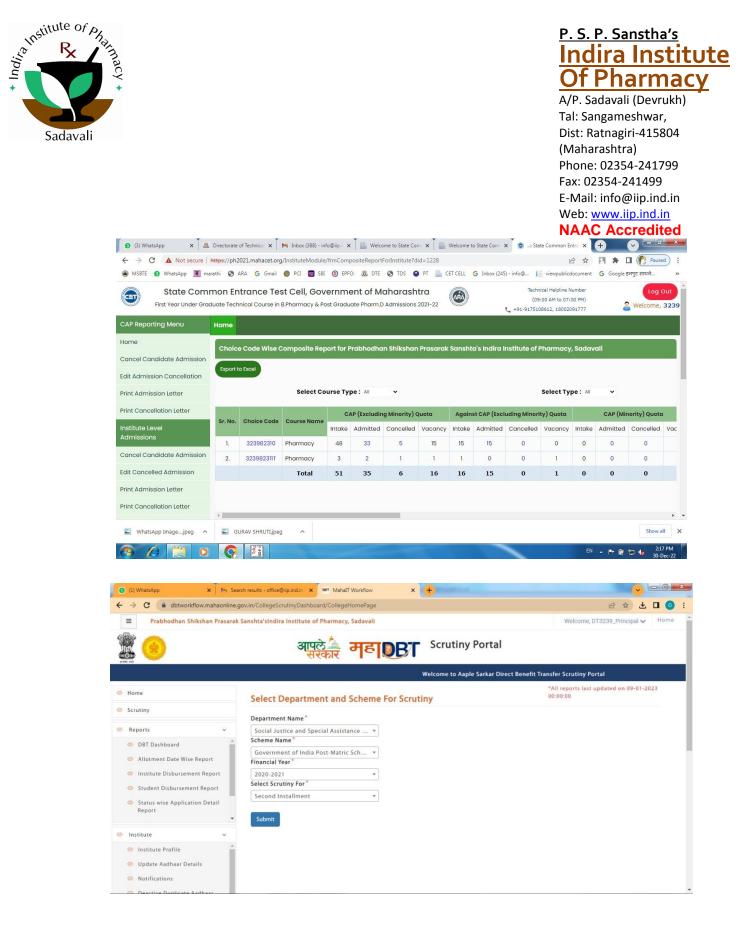

### **Students Admission and Support**

| C      dbtworkflow.mahaonli                                                                                           | ne.gov.in                                                                                                                                                        |                                                                                                    |                                                                      |                                                | ⊶ lê 🗱 🗖 🌔                    |
|-----------------------------------------------------------------------------------------------------------------------|------------------------------------------------------------------------------------------------------------------------------------------------------------------|----------------------------------------------------------------------------------------------------|----------------------------------------------------------------------|------------------------------------------------|-------------------------------|
| š 📀                                                                                                                   | आप्                                                                                                                                                              | ले महा                                                                                             | BT Scrutiny                                                          | / Portal                                       |                               |
| nstitute Profile i.e. Fees Data Entry Subr                                                                            | nission and Approval Process for Ne                                                                                                                              | w Academic Year 22-23 has be                                                                       | en Commenced from 11th Aug                                           | 2022.                                          |                               |
| Notice                                                                                                                |                                                                                                                                                                  |                                                                                                    |                                                                      | <b>≙→</b> ₹₹                                   | Login                         |
| Institute Profile i.e. Fees Data                                                                                      | Application                                                                                                                                                      | Scrutiny                                                                                           | Allotment                                                            | Disbursement                                   | DT3239_Principal              |
| Entry Submission and Approval<br>Process for New Academic Year<br>22-23 has been Commenced<br>from 11th Aug 2022. New | ∧                                                                                                                                                                | ê                                                                                                  | -                                                                    |                                                | WTPRP Try another             |
| New                                                                                                                   | r 10 10 10 10 10 10 10 10 10 10 10 10 10                                                                                                                         | alian -                                                                                            |                                                                      | ADMAR                                          | Enter the text you see above: |
|                                                                                                                       | The Government of Maharasht<br>can apply for benefit from Sche<br>Development', 'Directorate<br>'VJNT,OBC and SBC Welfare', 'Di<br>Aadhaar linked bank account o | emes of various departments s<br>ligher Education', 'Directorate<br>rectorate of Medical Education | uch as 'Social Justice and Specia<br>P Technical Education', 'School | al Assistance', 'Tribal<br>Cation and Sports', |                               |
|                                                                                                                       | Step 1 Online Applicatio                                                                                                                                         | <b>n -</b> The Citizen applies for a be                                                            | nefit via Direct Benefit Transfer(                                   | (DBT) Portal.                                  | Forgot Password?              |
|                                                                                                                       | Step 2 Scrutiny- The app                                                                                                                                         | lications process for scrutiny.                                                                    |                                                                      |                                                |                               |