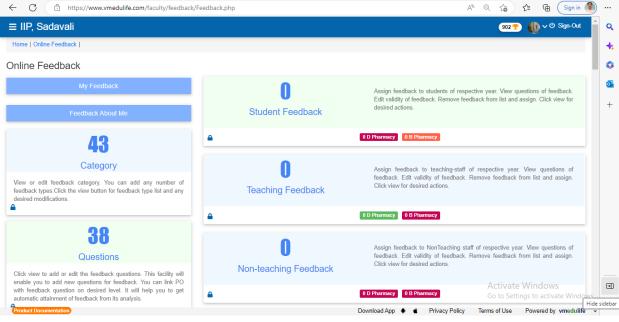

|                                                                               |                                            | ١                                        | 1 14           | ß                                 |     |  |  |





A/P. Sadavali (Devrukh) Tal: Sangameshwar, Dist: Ratnagiri-415804 (Maharashtra) Phone: 02354-241799 Fax: 02354-241499 E-Mail: info@iip.ind.in Web: www.iip.ind.in

### NAAC Accredited



| ← C                                                                                    | Al 🔍 🕼 🖆 🕼 Sign in 🌒 😶                                          |
|----------------------------------------------------------------------------------------|-----------------------------------------------------------------|
| ≡ IIP, Sadavali                                                                        | 902 🝸 🍈 v ෆ් Sign-Out                                           |
| Home   Online Exam Details   Online Exam                                               | -                                                               |
| Online Exam                                                                            | 2021-22 🗸 B Pharmar 🗸                                           |
| * No More T