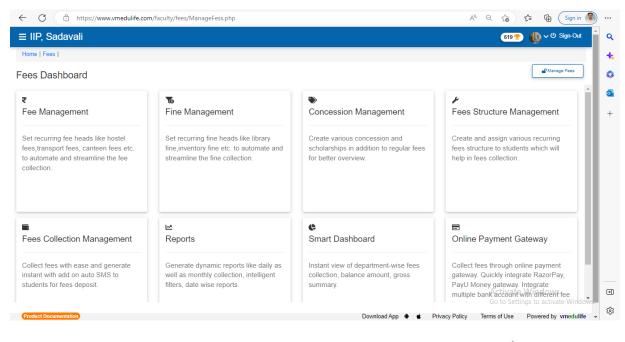

### **Finance and Accounts**

| Print E: Export<br>teway of Tally<br>Current Period<br>1.4-2019 to 31-3-2020 | M: E-Mail                             | O: Upload         | <u>S</u> : TallyShop                 | <u>G</u> : Language                      | K: Keyboard | K: Control Cer                    | ntre H: Support Centr  | e H: Help         | F1: Select Cmp                |
|------------------------------------------------------------------------------|---------------------------------------|-------------------|--------------------------------------|------------------------------------------|-------------|-----------------------------------|------------------------|-------------------|-------------------------------|
| Current Period<br>1-4-2019 to 31-3-2020                                      |                                       | C. mat            |                                      | 2                                        |             |                                   |                        |                   |                               |
| 1-4-2019 to 31-3-2020                                                        |                                       |                   |                                      |                                          |             |                                   |                        |                   | F1: Shut Cmp                  |
|                                                                              | f                                     | Monday, 1 A       |                                      |                                          |             |                                   |                        |                   | F2: Date                      |
|                                                                              | List of Selected Comp                 | anies             |                                      |                                          |             | Gateway of                        | Tally                  |                   | F2: Period                    |
| ame of Company                                                               |                                       |                   | Date of Last Ent                     | try                                      |             | Masters                           |                        |                   | F3: Company                   |
| DIRA INSTITUTE OF PHARMA                                                     | CY                                    |                   | 29-Dec-202                           | 22                                       |             | Accounts Info.                    |                        |                   | F3: Company<br>F3: Cmp Info   |
|                                                                              |                                       |                   |                                      |                                          |             | Transactions                      |                        |                   |                               |
|                                                                              |                                       |                   |                                      |                                          |             | Accounting Vo                     | uchers                 |                   | F4: Connect<br>F4: Disconnect |
|                                                                              |                                       |                   |                                      |                                          |             | Utilities<br>ImpOrt Data          |                        |                   | 14. Disconnect                |
|                                                                              |                                       |                   |                                      |                                          |             | BaNking                           |                        |                   | O: Synchronise                |
|                                                                              |                                       |                   |                                      |                                          |             | Reports<br>Balance Shee           |                        |                   | Y: Sync Selecter              |
|                                                                              |                                       |                   |                                      |                                          |             | Profit & Loss A<br>Ratio Analysis | Vc                     |                   |                               |
|                                                                              |                                       |                   |                                      |                                          |             | Display                           |                        |                   |                               |
|                                                                              |                                       |                   |                                      |                                          |             | Multi Account                     | Printing               |                   |                               |
|                                                                              |                                       |                   |                                      |                                          |             | Quit                              |                        |                   |                               |
|                                                                              |                                       |                   |                                      |                                          |             |                                   |                        |                   |                               |
|                                                                              |                                       |                   |                                      |                                          |             |                                   |                        |                   |                               |
| Product                                                                      | Version & Updates<br>Series A Release | 6.4.8             | T License & Service<br>Serial Number | rs Ctrl + Alt +<br>713104083 Sile        | ver Gateway | Ctrl + Al<br>MAYURESH-PC:10       | t ÷ F Calculator       | Ctrl + N 🗴        |                               |
| POWER OF SIMPLICITY                                                          | Series A Release                      | 6.6.3 Available   | TSS expiry<br>Account Id             | 31-Dec-20<br>info@lip.ind                |             | ç                                 | 0000                   |                   | F11: Features                 |
| Tally.ERP 9                                                                  |                                       |                   |                                      |                                          |             |                                   | 1>                     |                   | F12: Configure                |
| y MAIN> Gateway of Tally                                                     |                                       |                   |                                      |                                          |             | © Tally Solutio                   | ns Pvt Ltd., 1988-2018 | Fri, 30 Dec, 2022 | 14:07:36                      |
|                                                                              |                                       |                   | Sec.                                 |                                          |             |                                   |                        | EN 🔺 🏲 🛱 🕯        | 2:07 PM<br>30-Dec-22          |
|                                                                              |                                       |                   |                                      |                                          |             |                                   |                        |                   |                               |
| us ver 2.22.11->e-TDSv2.22.12 - [For                                         | m No. 24Q of INDIRA IN                | STITUTE OF PHARM/ | ACY for Quarter Ist (Apr             | il - June) of A.Y. 2022-                 | -23]        |                                   |                        |                   | - 0                           |
| Name : INDIRA INST<br>AN : KLPI00625C                                        | ITUTE OF PHARM<br>Form N              |                   |                                      | 2022-23                                  | F.Y. : 202  | 21-22 0                           | uarter : Ist (A        | pril - June)      |                               |
| Assessment Year                                                              | -                                     |                   | -                                    |                                          |             |                                   |                        |                   |                               |
| Assessment real                                                              | 2022-2023                             | _ Qu              | arter Ist (Ap                        | oril - June)                             | *           | Form 240                          | 2 -                    | Change Period     | / Form                        |
|                                                                              | Return                                |                   |                                      | Fi                                       | iling Date  | Pr                                | ovisional Rece         | eipt No. / Toke   | n No.                         |
| Original (Electronic                                                         | :)                                    |                   |                                      | 28                                       | 3/07/2021   |                                   | 514519                 | 600016612         |                               |
|                                                                              |                                       |                   |                                      |                                          |             |                                   |                        |                   |                               |
|                                                                              |                                       |                   |                                      |                                          |             |                                   |                        |                   |                               |
|                                                                              |                                       |                   |                                      |                                          |             |                                   |                        |                   |                               |
|                                                                              |                                       |                   |                                      |                                          |             |                                   |                        |                   |                               |
|                                                                              |                                       |                   |                                      |                                          |             |                                   |                        |                   |                               |
|                                                                              |                                       |                   |                                      |                                          |             |                                   |                        |                   |                               |
| Mode of Return                                                               | O Not Filed Ye                        | t OE              | electronic                           | <b>O</b> Paper                           |             |                                   |                        |                   |                               |
| Date of Filing                                                               | 28/07/2021                            |                   | nal Receipt No                       | 10 10 10 10 10 10 10 10 10 10 10 10 10 1 |             | 5145196000                        | 16612                  | Edit Filing       | Details                       |
|                                                                              | and the second second                 | n Statemer        |                                      | 100 T                                    |             |                                   |                        |                   |                               |
| Instructions for Fill                                                        |                                       |                   |                                      |                                          |             |                                   |                        |                   |                               |
| Instructions for Fili<br>1. Request/Download<br>2. Don't Delete the Co       | /Import the Lates                     | t Consolidated    | Statement before                     | e Correction.                            | alidation   |                                   |                        |                   |                               |