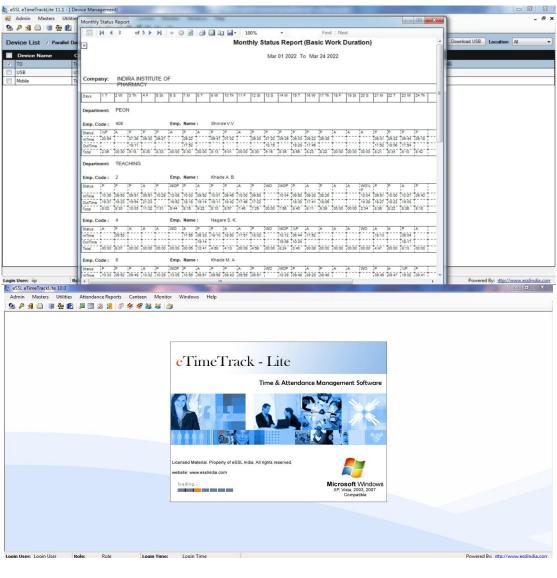

# Administration

## e Time Tracklite

| -                   | Masters Utilities |            |              |            | indows Help     | 4                                     |                        | - 8                      |
|---------------------|-------------------|------------|--------------|------------|-----------------|---------------------------------------|------------------------|--------------------------|
| - indexes           | Punch Monito      |            |              |            |                 |                                       | Export Generate Report | Show Company Logo In Rep |
| l <b>ate</b> 16 Mar | 2022 - Compan     | ny Ali     | Department   | Al 🔹       | Last Punch Dire | ction All   Status All   Show Records |                        |                          |
| mp Code             | Emp Name          | Company    | Department   | Last Punch | Direction       | Punch Records                         | Status                 | Chart Type Bar 🗸         |
|                     | Khade A. B.       | INDIRA INS | TEACHING     | 17:41      |                 | 09:30,17:41,                          | Present                |                          |
|                     | Nagare S. K.      | INDIRA INS | TEACHING     | 17:52      |                 | 17:52,                                | Present                |                          |
|                     | Khade M. A.       | INDIRA INS | TEACHING     | 17:42      |                 | 09:28,17:42,                          | Present                | 50                       |
|                     | Kulkami V. S.     | INDIRA INS | TEACHING     | 17:30      |                 | 09:40,17:30,                          | Present                | 40 45                    |
|                     | Dhane K.S.        | INDIRA INS | TEACHING     |            |                 |                                       | Not Present            | 30 ·                     |
|                     | Patwardhan T. L.  | INDIRA INS | TEACHING     | 17:33      |                 | 09:49,17:33,                          | Present                | 20. 9                    |
|                     | FERNANDES S       | INDIRA INS | TEACHING     | 19:00      |                 | 09:47,19:00,                          | Present                | 10.                      |
|                     | Charkari P. N     | INDIRA INS | TEACHING     | 17:31      |                 | 09:31,17:31,                          | Present                | 0 Present Not Present    |
|                     | Kharat S. M.      | INDIRA INS | TEACHING     | 17:36      |                 | 09:44,17:36,                          | Present                |                          |
|                     | Jadhav Y. M       | INDIRA INS | TEACHING     | 17:40      |                 | 09:42,09:42,17:40,                    | Present                |                          |
| <u>.</u>            | Gurav P.B.        | INDIRA INS | TEACHING     |            |                 |                                       | Not Present            |                          |
| 1                   | Sansare V.A.      | INDIRA INS | TEACHING     | 10:03      |                 | 10:03,                                | Present                |                          |
|                     | Dongare B. P.     | INDIRA INS | TEACHING     | 17:31      |                 | 09:44,17:31,                          | Present                |                          |
|                     | Nakharekar N. V.  | INDIRA INS | TEACHING     | 21:07      | 0               | 09:30,21:07,                          | Present                |                          |
| ĺ.                  | Plinkar S S       | INDIRA INS | TEACHING     | 17:32      |                 | 09:46,17:32,17:32,                    | Present                |                          |
| t.                  | NALAWADE V B      | INDIRA INS | TEACHING     | 18:10      |                 | 09:44,18:10.                          | Present                |                          |
| Ś                   | BERDE A V         | INDIRA INS | TEACHING     | 17:55      | 2               | 09:40,17:55,                          | Present                |                          |
| 6                   | Patel N N         | INDIRA INS | TEACHING     | 17:32      |                 | 09:45,17:32,                          | Present                |                          |
|                     | Tulsankar S R     | INDIRA INS | TEACHING     | 17:45      |                 | 09:45,17:45,                          | Present                |                          |
|                     | GAONKAR N. G.     | INDIRA INS | TEACHING     | 17:30      | 1               | 09:47,17:30,                          | Present                |                          |
| 1                   | Bhopalkar M. S.   | INDIRA INS | ADMINISTRATI | 09:31      |                 | 09:31,                                | Present                |                          |
| 3                   | Pavaskar M. M.    | INDIRA INS | ADMINISTRATI | 18:06      |                 | 09:58.18:06.                          | Present                |                          |