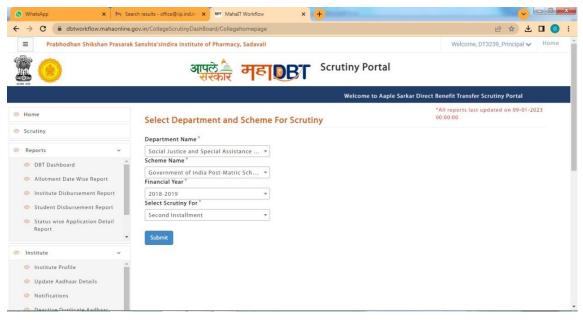

### **Students Admission and Support**

| C      dbtworkflow.mahaonli                                                                                           | ne.gov.in                                                                                                                                                        |                                                                                                    |                                                                      |                                                | ⊶ lê 🗱 🗖 🌔                    |
|-----------------------------------------------------------------------------------------------------------------------|------------------------------------------------------------------------------------------------------------------------------------------------------------------|----------------------------------------------------------------------------------------------------|----------------------------------------------------------------------|------------------------------------------------|-------------------------------|
| š 📀                                                                                                                   | आप्                                                                                                                                                              | ले महा                                                                                             | BT Scrutiny                                                          | / Portal                                       |                               |
| nstitute Profile i.e. Fees Data Entry Subr                                                                            | nission and Approval Process for Ne                                                                                                                              | w Academic Year 22-23 has be                                                                       | en Commenced from 11th Aug                                           | 2022.                                          |                               |
| Notice                                                                                                                |                                                                                                                                                                  |                                                                                                    |                                                                      | <b>≙→</b> ₹₹                                   | Login                         |
| Institute Profile i.e. Fees Data                                                                                      | Application                                                                                                                                                      | Scrutiny                                                                                           | Allotment                                                            | Disbursement                                   | DT3239_Principal              |
| Entry Submission and Approval<br>Process for New Academic Year<br>22-23 has been Commenced<br>from 11th Aug 2022. New | ∧                                                                                                                                                                | ê                                                                                                  | -                                                                    |                                                | WTPRP Try another             |
| New                                                                                                                   | r 10 10 10 10 10 10 10 10 10 10 10 10 10                                                                                                                         | alian -                                                                                            |                                                                      | ADMAR                                          | Enter the text you see above: |
|                                                                                                                       | The Government of Maharasht<br>can apply for benefit from Sche<br>Development', 'Directorate<br>'VJNT,OBC and SBC Welfare', 'Di<br>Aadhaar linked bank account o | emes of various departments s<br>ligher Education', 'Directorate<br>rectorate of Medical Education | uch as 'Social Justice and Specia<br>P Technical Education', 'School | al Assistance', 'Tribal<br>Cation and Sports', |                               |
|                                                                                                                       | Step 1 Online Applicatio                                                                                                                                         | <b>n -</b> The Citizen applies for a be                                                            | nefit via Direct Benefit Transfer(                                   | (DBT) Portal.                                  | Forgot Password?              |
|                                                                                                                       | Step 2 Scrutiny- The app                                                                                                                                         | lications process for scrutiny.                                                                    |                                                                      |                                                |                               |