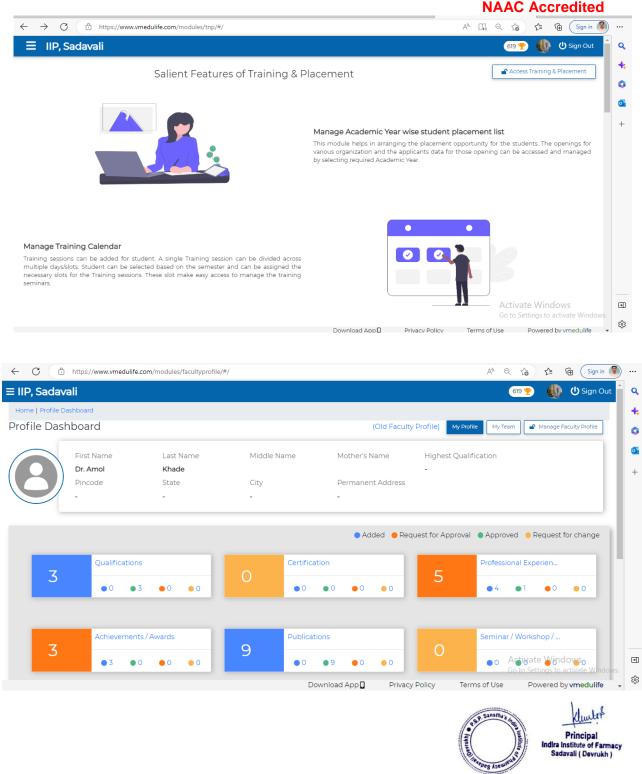

|      |  |  |  |  |
| « ( 1 2 ) »                                                                      |                           | Balarice       |              | Apploted        | . chung        | Activat         | e Windows                  | €    |  |  |  |  |
|                                                                                  | Latest Week's Attendance  |                |              | Developed 4 0   | Drivers Delin  |                 | tings to activate Windows. | ŝ    |  |  |  |  |
|                                                                                  |                           |                |              | Download App 🛛  | Privacy Policy | Terms of Use    | Powered by vmedulite       |      |  |  |  |  |































A/P. Sadavali (Devrukh) Tal: Sangameshwar, Dist: Ratnagiri-415804 (Maharashtra) Phone: 02354-241799 Fax: 02354-241499 E-Mail: info@iip.ind.in Web: www.iip.ind.in

NAAC Accredited









|                                                  |                                                                                                                                                                                                                    | AC ACCIEUTIEU