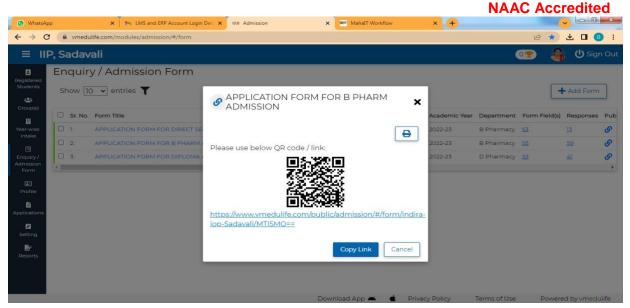

### **Students Admission and Support**

| C      dbtworkflow.mahaonli                                                                                           | ne.gov.in                                                                                                                                                        |                                                                                                    |                                                                      |                                                | ⊶ lê 🗱 🗖 🌔                    |
|-----------------------------------------------------------------------------------------------------------------------|------------------------------------------------------------------------------------------------------------------------------------------------------------------|----------------------------------------------------------------------------------------------------|----------------------------------------------------------------------|------------------------------------------------|-------------------------------|
| š 📀                                                                                                                   | आप्                                                                                                                                                              | ले महा                                                                                             | BT Scrutiny                                                          | / Portal                                       |                               |
| nstitute Profile i.e. Fees Data Entry Subr                                                                            | nission and Approval Process for Ne                                                                                                                              | w Academic Year 22-23 has be                                                                       | en Commenced from 11th Aug                                           | 2022.                                          |                               |
| Notice                                                                                                                |                                                                                                                                                                  |                                                                                                    |                                                                      | <b>≙→</b> ₹₹                                   | Login                         |
| Institute Profile i.e. Fees Data                                                                                      | Application                                                                                                                                                      | Scrutiny                                                                                           | Allotment                                                            | Disbursement                                   | DT3239_Principal              |
| Entry Submission and Approval<br>Process for New Academic Year<br>22-23 has been Commenced<br>from 11th Aug 2022. New | ∧                                                                                                                                                                | ê                                                                                                  | -                                                                    |                                                | WTPRP Try another             |
| New                                                                                                                   | r 10 10 10 10 10 10 10 10 10 10 10 10 10                                                                                                                         | alian -                                                                                            |                                                                      | ADMAR                                          | Enter the text you see above: |
|                                                                                                                       | The Government of Maharasht<br>can apply for benefit from Sche<br>Development', 'Directorate<br>'VJNT,OBC and SBC Welfare', 'Di<br>Aadhaar linked bank account o | emes of various departments s<br>ligher Education', 'Directorate<br>rectorate of Medical Education | uch as 'Social Justice and Specia<br>P Technical Education', 'School | al Assistance', 'Tribal<br>Cation and Sports', |                               |
|                                                                                                                       | Step 1 Online Applicatio                                                                                                                                         | <b>n -</b> The Citizen applies for a be                                                            | nefit via Direct Benefit Transfer(                                   | (DBT) Portal.                                  | Forgot Password?              |
|                                                                                                                       | Step 2 Scrutiny- The app                                                                                                                                         | lications process for scrutiny.                                                                    |                                                                      |                                                |                               |