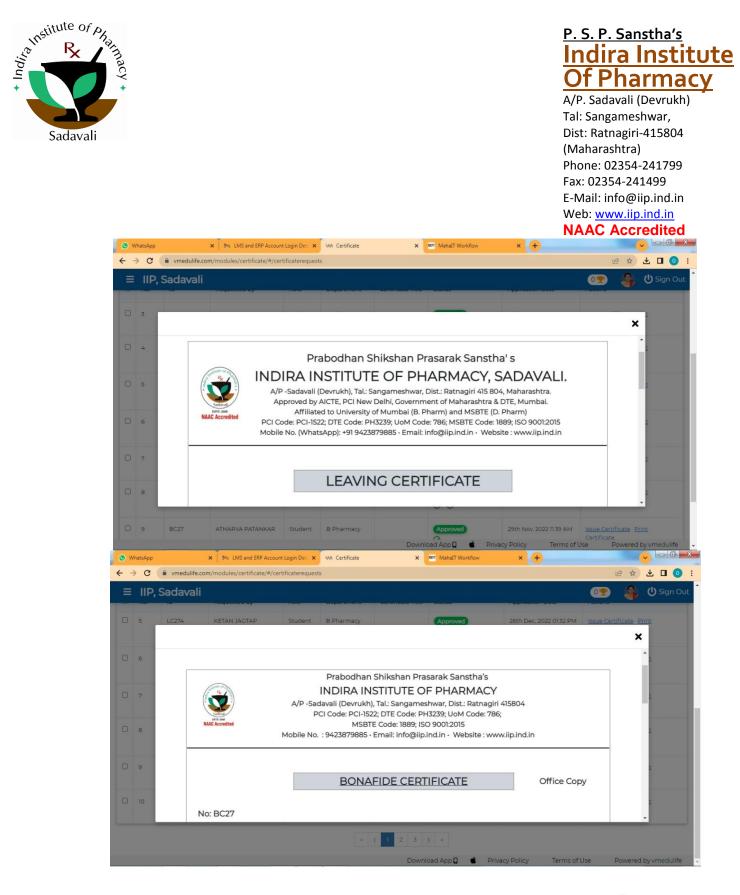

### **DVVQuery**

The HEI must provide self-attested copy of the Policy document on e-governance. Such policy must bear a specific reference number, date and bear signatures of the Head of the institution. The HEI to also provide Annual e-governance report approved by Governing Council. The HEI to provide Institutional expenditure statements for the heads of E- governance implementation reflected in the audited statement. Screen shots of the user interfaces of each module claimed, signed by the principal, showing the name of the college on the log-in page must be attached. Annual e-governance report approved by Governing Council signed by the principal. The HEI to provide copy of the invoice and copy of the installation report of the ERP/ claimed modules. The HEI to provide provide proof of implementation of e- governance in the claimed areas of operation.

### **DVVResponse**

We have provided self-attested copy of the Policy document on e-governance bearing a specific reference number, date and bear signatures of the Head of the institution. We have also provided Annual e-governance report approved by Governing Council. The HEI has provided the Institutional expenditure certificate singed by CA. Screen shots of the user interfaces of each module claimed, signed by the principal, showing the name of the college on the log-in page are attached. Annual e-governance report approved by Governing Council is signed by the principal. The HEI has also included proof of implementation of e- governance in the claimed areas of operation.