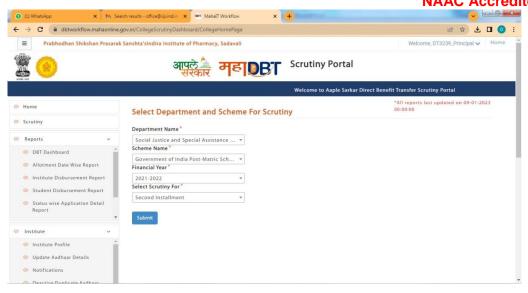

### **Students Admission and Support**

| C      dbtworkflow.mahaonli                                                                                           | ne.gov.in                                                                                                                                                        |                                                                                                    |                                                                      |                                                | ⊶ lê 🗱 🗖 🌔                    |
|-----------------------------------------------------------------------------------------------------------------------|------------------------------------------------------------------------------------------------------------------------------------------------------------------|----------------------------------------------------------------------------------------------------|----------------------------------------------------------------------|------------------------------------------------|-------------------------------|
| š 📀                                                                                                                   | आप्                                                                                                                                                              | ले महा                                                                                             | BT Scrutiny                                                          | / Portal                                       |                               |
| nstitute Profile i.e. Fees Data Entry Subr                                                                            | nission and Approval Process for Ne                                                                                                                              | w Academic Year 22-23 has be                                                                       | en Commenced from 11th Aug                                           | 2022.                                          |                               |
| Notice                                                                                                                |                                                                                                                                                                  |                                                                                                    |                                                                      | <b>≙→</b> ₹₹                                   | Login                         |
| Institute Profile i.e. Fees Data                                                                                      | Application                                                                                                                                                      | Scrutiny                                                                                           | Allotment                                                            | Disbursement                                   | DT3239_Principal              |
| Entry Submission and Approval<br>Process for New Academic Year<br>22-23 has been Commenced<br>from 11th Aug 2022. New | ∧                                                                                                                                                                | ê                                                                                                  | -                                                                    |                                                | WTPRP Try another             |
| New                                                                                                                   | r 10 10 10 10 10 10 10 10 10 10 10 10 10                                                                                                                         | alian -                                                                                            |                                                                      | ADMAR                                          | Enter the text you see above: |
|                                                                                                                       | The Government of Maharasht<br>can apply for benefit from Sche<br>Development', 'Directorate<br>'VJNT,OBC and SBC Welfare', 'Di<br>Aadhaar linked bank account o | emes of various departments s<br>ligher Education', 'Directorate<br>rectorate of Medical Education | uch as 'Social Justice and Specia<br>P Technical Education', 'School | al Assistance', 'Tribal<br>Cation and Sports', |                               |
|                                                                                                                       | Step 1 Online Applicatio                                                                                                                                         | <b>n -</b> The Citizen applies for a be                                                            | nefit via Direct Benefit Transfer(                                   | (DBT) Portal.                                  | Forgot Password?              |
|                                                                                                                       | Step 2 Scrutiny- The app                                                                                                                                         | lications process for scrutiny.                                                                    |                                                                      |                                                |                               |