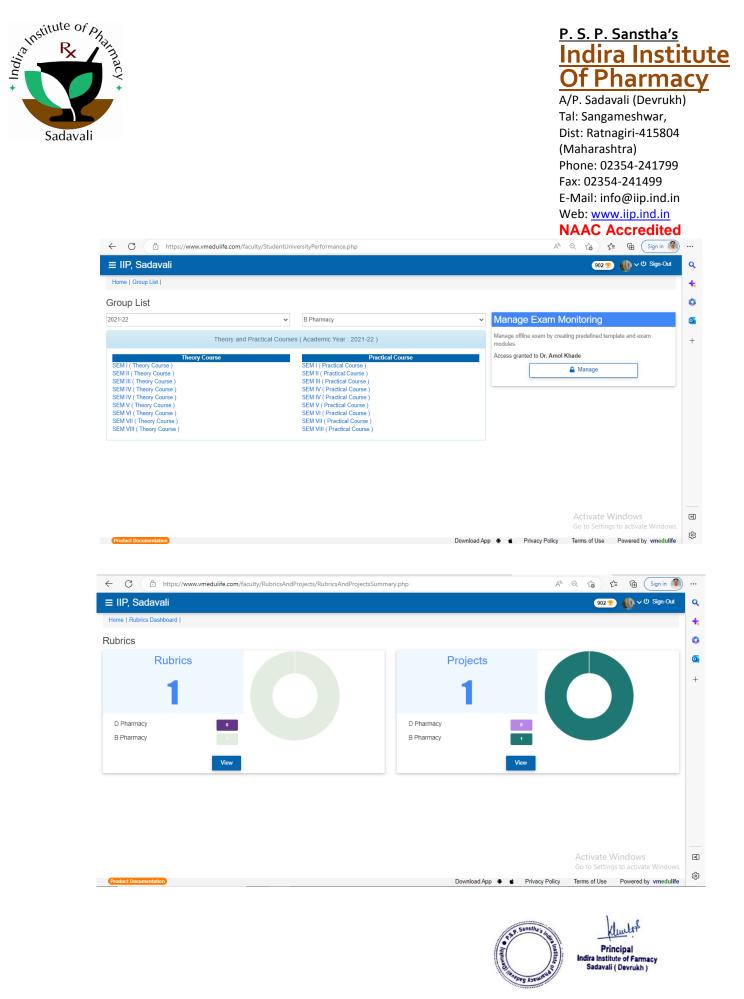

|
| Please create new exam for INSTRUMENTAL METHODS ANALYSIS Practical [BATCH C] [SEM VII] |                                                                 |
|                                                                                        |                                                                 |
|                                                                                        | Activate Windows<br>Go to Settings to activate Windows.         |
| Product Documentation                                                                  | Download App I Trivacy Policy Terms of Use Powered by vmedulife |
|                                                                                        | Principal<br>Indira Institute of Farmacy<br>Sadavali (Devrukh)  |



Approved by PCI & AICTE, New Delhi, Recognized by D.T.E, GoM& Affiliated to UoM (B.Pharm.) & MSBTE, Mumbai (D.Pharm.)



¢3

Terms of Lise Powered by vi

A/P. Sadavali (Devrukh) Tal: Sangameshwar, Dist: Ratnagiri-415804 (Maharashtra) Phone: 02354-241799 Fax: 02354-241499 E-Mail: info@iip.ind.in Web: www.iip.ind.in

#### **NAAC Accredited** A\* 🔍 💪 🖆 🔂 Sign in 🌒 … 619 🝸 🍈 🗸 එ Sign-Out ≡ IIP, Sadavali Q Home | Subject List | + 0 Assignment (Internal Test) - My Subject List Semester / Group Subject Assignment 0 SEM VII INSTRUMENTAL METHODS ANALYSIS ( Practical ) Batch: BATCH C <u>0</u> + €

| ← C ⊡ https://ww               | w.vmedulife.com/modules/iqac/#/re                        | ports                                                                     |                         |