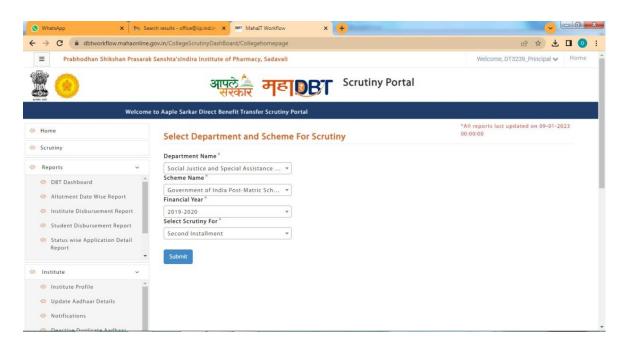

### **Students Admission and Support**

| C      dbtworkflow.mahaonli                                                                                           | ne.gov.in                                                                                                                                                        |                                                                                                    |                                                                      |                                                | ⊶ lê 🗱 🗖 🌔                    |
|-----------------------------------------------------------------------------------------------------------------------|------------------------------------------------------------------------------------------------------------------------------------------------------------------|----------------------------------------------------------------------------------------------------|----------------------------------------------------------------------|------------------------------------------------|-------------------------------|
| š 📀                                                                                                                   | आप्                                                                                                                                                              | ले महा                                                                                             | BT Scrutiny                                                          | / Portal                                       |                               |
| nstitute Profile i.e. Fees Data Entry Subr                                                                            | nission and Approval Process for Ne                                                                                                                              | w Academic Year 22-23 has be                                                                       | en Commenced from 11th Aug                                           | 2022.                                          |                               |
| Notice                                                                                                                |                                                                                                                                                                  |                                                                                                    |                                                                      | <b>≙→</b> ₹₹                                   | Login                         |
| Institute Profile i.e. Fees Data                                                                                      | Application                                                                                                                                                      | Scrutiny                                                                                           | Allotment                                                            | Disbursement                                   | DT3239_Principal              |
| Entry Submission and Approval<br>Process for New Academic Year<br>22-23 has been Commenced<br>from 11th Aug 2022. New | ∧                                                                                                                                                                | ê                                                                                                  | -                                                                    |                                                | WTPRP Try another             |
| New                                                                                                                   | r 10 10 10 10 10 10 10 10 10 10 10 10 10                                                                                                                         | alian -                                                                                            |                                                                      | ADMAR                                          | Enter the text you see above: |
|                                                                                                                       | The Government of Maharasht<br>can apply for benefit from Sche<br>Development', 'Directorate<br>'VJNT,OBC and SBC Welfare', 'Di<br>Aadhaar linked bank account o | emes of various departments s<br>ligher Education', 'Directorate<br>rectorate of Medical Education | uch as 'Social Justice and Specia<br>P Technical Education', 'School | al Assistance', 'Tribal<br>Cation and Sports', |                               |
|                                                                                                                       | Step 1 Online Applicatio                                                                                                                                         | <b>n -</b> The Citizen applies for a be                                                            | nefit via Direct Benefit Transfer(                                   | (DBT) Portal.                                  | Forgot Password?              |
|                                                                                                                       | Step 2 Scrutiny- The app                                                                                                                                         | lications process for scrutiny.                                                                    |                                                                      |                                                |                               |