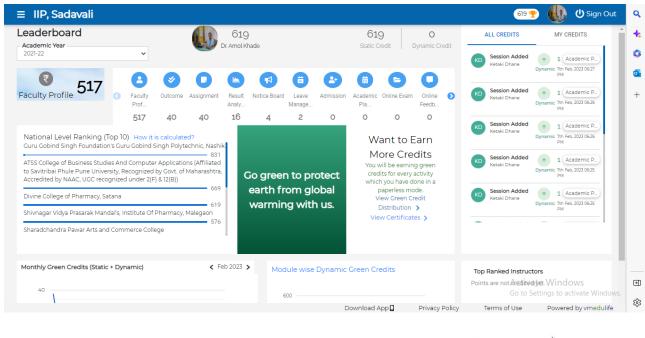

ed                        |      |  |  |  |  |
| « ( 1 2 ) »                                                                      |                           | Balarice       |              | Apploted        | . chung        | Activat         | e Windows                  | €    |  |  |  |  |
|                                                                                  | Latest Week's Attendance  |                |              | Developed 4 0   | Drivers Delin  |                 | tings to activate Windows. | ŝ    |  |  |  |  |
|                                                                                  |                           |                |              | Download App 🛛  | Privacy Policy | Terms of Use    | Powered by vmedulite       |      |  |  |  |  |































A/P. Sadavali (Devrukh) Tal: Sangameshwar, Dist: Ratnagiri-415804 (Maharashtra) Phone: 02354-241799 Fax: 02354-241499 E-Mail: info@iip.ind.in Web: www.iip.ind.in

NAAC Accredited









|                                                  |                                                                                                                                                                                                                    | AC ACCIEUTIEU